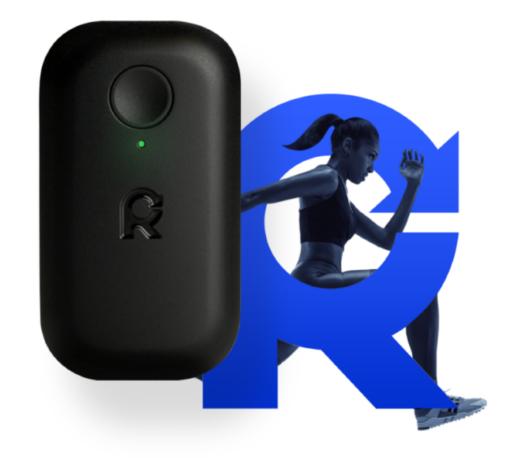

## WORK OUT? WORK OUT SMART!

Suitable intensity of exercise can be suggested by the muscle oxygen saturation levels.

Don't just work out, work out smart!

Product name: REPACE

Link: <a href="https://www.repace.io/home">https://www.repace.io/home</a>