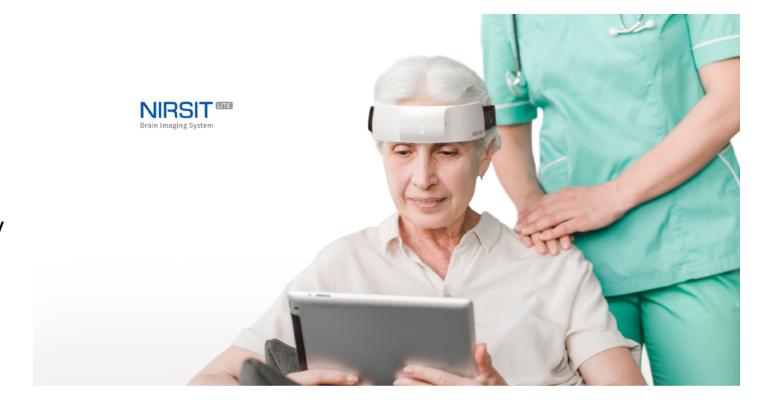

## COGNITIVE CHECK-UP FOR THE ELDERLY

We all get forgetful sometimes, don't worry.

Let's find out your cognitive function by doing simple test.

Product name: NIRSIT-LITE

Link: <a href="https://www.obelab.com/product/product\_nirsit-lite.php">https://www.obelab.com/product/product\_nirsit-lite.php</a>