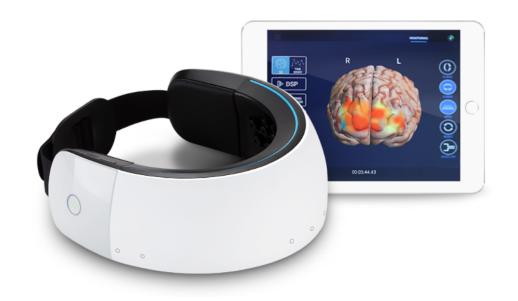

## LET'S SEE YOUR MENTAL HEALTH

Did you know the oxygenation level of the brain can tell depression? Find out your mental health with highend digital device.

Product name: NIRSIT

Link: <a href="https://www.obelab.com/product/product\_nirsit.php">https://www.obelab.com/product/product\_nirsit.php</a>